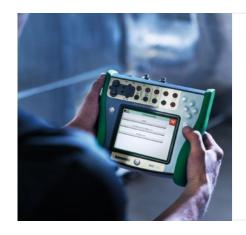

## **BEAMEX**

We recently took delivery of our new Beamex MC6-Ex ATEX certified calibrator (https://www.beamex.com/calibrators/beamex-mc6-ex/), with associated pressure modules. The MC6-Ex is an extremely accurate, reliable and stable calibrator. Each Beamex calibrator is delivered with a traceable, accredited calibration certificate as standard.