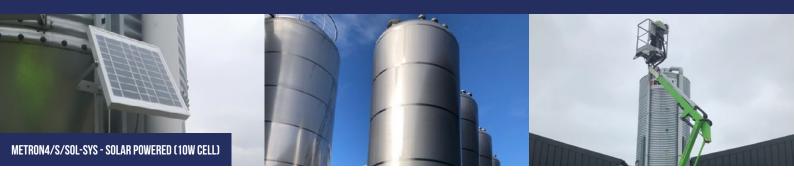

| STEP 3 - OPTIONAL EXTRAS                                                                                                                                                 | SEE BELOW    |
|--------------------------------------------------------------------------------------------------------------------------------------------------------------------------|--------------|
| ✓ Metron4/S/SOL-SYS - Solar powered (10w cell) with backup battery and regulator,<br>on base plate (185.1 x 337.4mm), IP67 weatherproof enclosure with integral display. | £250.00      |
| ✓ Service contract per annum                                                                                                                                             | From £400.00 |
| ✓ Data gathering per month (minimum 12 month contract)                                                                                                                   | £50.00       |